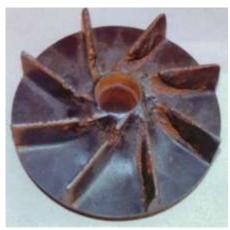

#### 3. Operation Induced

- Cavitation
- Flow
- Speed
- Insufficient Immersion of Suction Pipe or Bell

#### **Cavitation & Flow:**

You Can't Run a Pump with Suction or Discharge Valve Closed

Page 3 of 6 www.neoflux.in