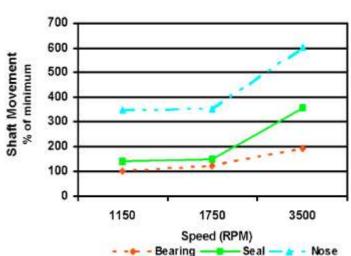

nced Rotor
- Check Valve Installed Backward
- Mis-Alignment
- Looseness
- Soft Foot
- Maximum Impeller Size







#### 2. System Induced

- Partially / Plugged Strainer
- Clogged Impeller or Suction Line
- Installation / Piping

#### **Foundations & Baseplates:**





#### MBRATION vs BASEPLATE



Page 2 of 6 www.neoflux.in

#### 3. Operation Induced

- Cavitation
- Flow
- Speed
- Insufficient Immersion of Suction Pipe or Bell

#### **Cavitation & Flow:**











You Can't Run a Pump with Suction or Discharge Valve Closed

Page 3 of 6 www.neoflux.in

#### **Minimum Flow:**

- 1750 RPM 15% 20% BEP Flow
- 3500 RPM 30% 50% BEP Flow

#### **Maximum Flow:**

• 110% - 115% BEP Flow

•





## Low Presure/High Vacuum





Page 4 of 6 www.neoflux.in

#### Speed:



## SHAFT MOVEMENT vs SPEED



#### **Suction Piping & Emersion:**



#### Effects of Vortexing



#### **CONCLUSION:**

- Avoid Maximum Size impeller
- Keep Speed to Aprox. 1750 RPM Maximum
- Keep Flow in Design Range
- Grout your Baseplates
- Use Proper Piping
- Avoid hydraulically induced problem like Cavitation, Suction & Discharge re-circulation, Submergence

**GROUT** 



FOUNDATION

We look forward to being of assistance in your process equipment requirements

## It all flows free at neoflux.in....

Visit us at www.neoflux.in and get free access to exclusive content & Pumpletter