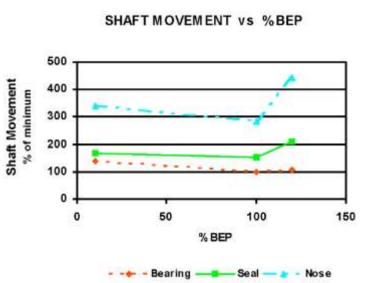

ree Basic Causes of Pump Vibration:**

#### 1. Mechanically Induced

- Bad Bearings
- Bent Shaft
- Unbalanced Rotor
- Check Valve Installed Backward
- Mis-Alignment
- Looseness
- Soft Foot
- Maximum Impeller Size







#### 2. System Induced

- Partially / Plugged Strainer
- Clogged Impeller or Suction Line
- Installation / Piping

#### **Foundations & Baseplates:**





#### MBRATION vs BASEPLATE



Page 2 of 6 www.neoflux.in

#### 3. Operation Induced

- Cavitation
- Flow
- Speed
- Insufficient Immersion of Suction Pipe or Bell

#### **Cavitation & Flow:**











You Can't Run a Pump with Suction or Discharge Valve Closed

Page 3 of 6 www.neoflux.in

#### **Minimum Flow:**

- 1750 RPM 15% 20% BEP Flow
- 3500 RPM 30% 50% BEP Flow

#### **Maximum Flow:**

• 110% - 115% BEP Flow

•





## Low Presure/High Vacuum





Page 4 of 6 www.neoflux.in

#### Speed:



## SHAFT MOVEMENT vs SPEED



#### **Suction Piping & Emersion:**



#### Effects of Vortexing



#### **CONCLUSION:**

- Avoid Maximum Size impeller
- Keep Speed to Aprox. 1750 RPM Maximum
- Keep Flow in Design Range
- Grout your Baseplates
- Use Proper Piping
- Avoid hydraulically induced problem like Cavitation, Suction & Discharge re-circulation, Submergence

**GROUT** 



FOUNDATION

We look forward to being of assistance in your process equipment requirements

## It all flows free at neoflux.in....

Visit us at www.neoflux.in and get free access to exclusive content & Pumpletter