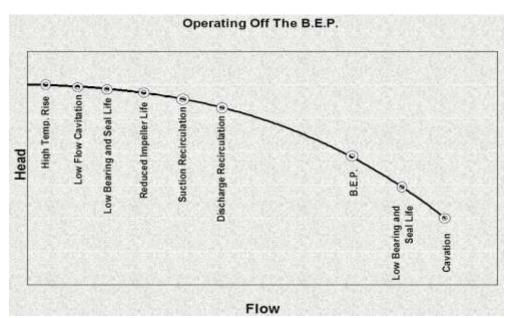

#### **Cavitation & Flow:**

You Can't Run a Pump with Suction or Discharge Valve Closed

Page 3 of 6 www.neoflux.in

#### **Minimum Flow:**

- 1750 RPM 15% 20% BEP Flow
- 3500 RPM 30% 50% BEP Flow

#### **Maximum Flow:**

• 110% - 115% BEP Flow

•

## Low Presure/High Vacuum

Page 4 of 6 www.neoflux.in