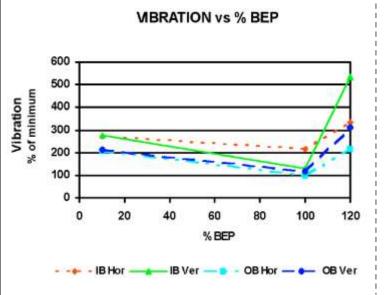

#### **Minimum Flow:**

- 1750 RPM 15% 20% BEP Flow
- 3500 RPM 30% 50% BEP Flow

#### **Maximum Flow:**

• 110% - 115% BEP Flow

•