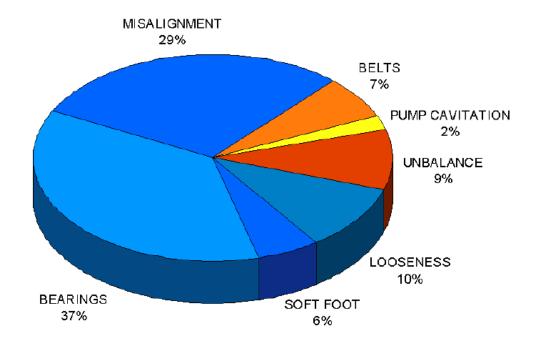

### **Vibration:** <u>A measure of reliability!</u>

- Poorly installed and operated pumps Average 0.178 in / Seconds overall vibration and have 6 months life.
- Properly installed pumps Average 0.071 in / Seconds overall vibration and have 60 months life.

## **Three Basic Causes of Pump Vibration:**

#### 1. Mechanically Induced

- Bad Bearings
- Bent Shaft
- Unbalanced Rotor
- Check Valve Installed Backward
- Mis-Alignment
- Looseness
- Soft Foot
- Maximum Impeller Size