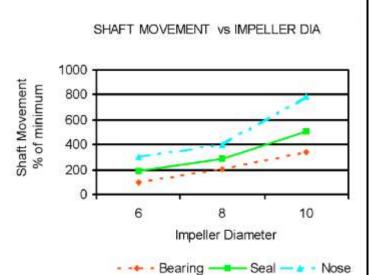

#### 1. Mechanically Induced

- Bad Bearings
- Bent Shaft
- Unbalanced Rotor
- Check Valve Installed Backward
- Mis-Alignment
- Looseness
- Soft Foot
- Maximum Impeller Size