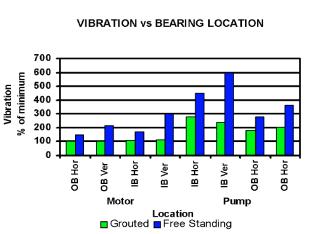

#### **Foundations & Baseplates:**

#### MBRATION vs BASEPLATE

Page 2 of 6 www.neoflux.in