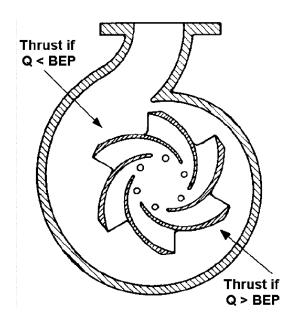

#### **Minimum Flow:**

- 1750 RPM 15% 20% BEP Flow
- 3500 RPM 30% 50% BEP Flow

#### **Maximum Flow:**

• 110% - 115% BEP Flow

•