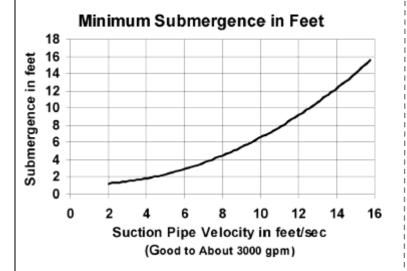

ward
- Mis-Alignment
- Looseness
- Soft Foot
- Maximum Impeller Size







#### 2. System Induced

- Partially / Plugged Strainer
- Clogged Impeller or Suction Line
- Installation / Piping

#### **Foundations & Baseplates:**





#### MBRATION vs BASEPLATE



Page 2 of 6 www.neoflux.in

#### 3. Operation Induced

- Cavitation
- Flow
- Speed
- Insufficient Immersion of Suction Pipe or Bell

#### **Cavitation & Flow:**











You Can't Run a Pump with Suction or Discharge Valve Closed

Page 3 of 6 www.neoflux.in

#### **Minimum Flow:**

- 1750 RPM 15% 20% BEP Flow
- 3500 RPM 30% 50% BEP Flow

#### **Maximum Flow:**

• 110% - 115% BEP Flow

•





## Low Presure/High Vacuum





Page 4 of 6 www.neoflux.in

#### Speed:



## SHAFT MOVEMENT vs SPEED



#### **Suction Piping & Emersion:**



#### Effects of Vortexing



#### **CONCLUSION:**

- Avoid Maximum Size impeller
- Keep Speed to Aprox. 1750 RPM Maximum
- Keep Flow in Design Range
- Grout your Baseplates
- Use Proper Piping
- Avoid hydraulically induced problem like Cavitation, Suction & Discharge re-circulation, Submergence

**GROUT** 



FOUNDATION

We look forward to being of assistance in your process equipment requirements

## It all flows free at neoflux.in....

Visit us at www.neoflux.in and get free access to exclusive content & Pumpletter