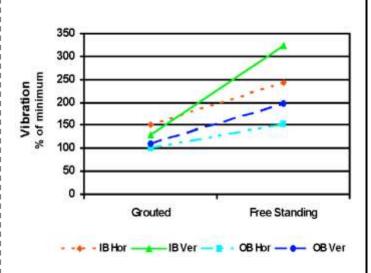

#### **Foundations & Baseplates:**

#### MBRATION vs BASEPLATE

Page 2 of 6 www.neoflux.in