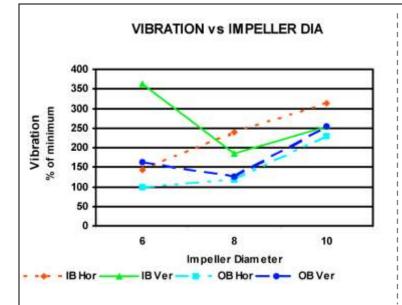

#### 1. Mechanically Induced

- Bad Bearings
- Bent Shaft
- Unbalanced Rotor
- Check Valve Installed Backward
- Mis-Alignment
- Looseness
- Soft Foot
- Maximum Impeller Size