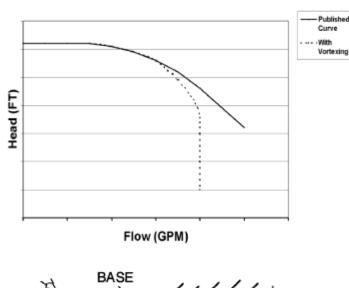

ess
- Soft Foot
- Maximum Impeller Size







#### 2. System Induced

- Partially / Plugged Strainer
- Clogged Impeller or Suction Line
- Installation / Piping

#### **Foundations & Baseplates:**





#### MBRATION vs BASEPLATE



Page 2 of 6 www.neoflux.in

#### 3. Operation Induced

- Cavitation
- Flow
- Speed
- Insufficient Immersion of Suction Pipe or Bell

#### **Cavitation & Flow:**











You Can't Run a Pump with Suction or Discharge Valve Closed

Page 3 of 6 www.neoflux.in

#### **Minimum Flow:**

- 1750 RPM 15% 20% BEP Flow
- 3500 RPM 30% 50% BEP Flow

#### **Maximum Flow:**

• 110% - 115% BEP Flow

•





## Low Presure/High Vacuum





Page 4 of 6 www.neoflux.in

#### Speed:



## SHAFT MOVEMENT vs SPEED



#### **Suction Piping & Emersion:**



#### Effects of Vortexing



#### **CONCLUSION:**

- Avoid Maximum Size impeller
- Keep Speed to Aprox. 1750 RPM Maximum
- Keep Flow in Design Range
- Grout your Baseplates
- Use Proper Piping
- Avoid hydraulically induced problem like Cavitation, Suction & Discharge re-circulation, Submergence

**GROUT** 



FOUNDATION

We look forward to being of assistance in your process equipment requirements

## It all flows free at neoflux.in....

Visit us at www.neoflux.in and get free access to exclusive content & Pumpletter