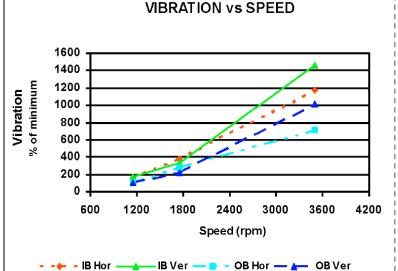

Bearings
- Bent Shaft
- Unbalanced Rotor
- Check Valve Installed Backward
- Mis-Alignment
- Looseness
- Soft Foot
- Maximum Impeller Size







#### 2. System Induced

- Partially / Plugged Strainer
- Clogged Impeller or Suction Line
- Installation / Piping

#### **Foundations & Baseplates:**





#### MBRATION vs BASEPLATE



Page 2 of 6 www.neoflux.in

#### 3. Operation Induced

- Cavitation
- Flow
- Speed
- Insufficient Immersion of Suction Pipe or Bell

#### **Cavitation & Flow:**











You Can't Run a Pump with Suction or Discharge Valve Closed

Page 3 of 6 www.neoflux.in

#### **Minimum Flow:**

- 1750 RPM 15% 20% BEP Flow
- 3500 RPM 30% 50% BEP Flow

#### **Maximum Flow:**

• 110% - 115% BEP Flow

•





## Low Presure/High Vacuum





Page 4 of 6 www.neoflux.in

#### Speed:



## SHAFT MOVEMENT vs SPEED



#### **Suction Piping & Emersion:**



#### Effects of Vortexing



#### **CONCLUSION:**

- Avoid Maximum Size impeller
- Keep Speed to Aprox. 1750 RPM Maximum
- Keep Flow in Design Range
- Grout your Baseplates
- Use Proper Piping
- Avoid hydraulically induced problem like Cavitation, Suction & Discharge re-circulation, Submergence

**GROUT** 



FOUNDATION

We look forward to being of assistance in your process equipment requirements

## It all flows free at neoflux.in....

Visit us at www.neoflux.in and get free access to exclusive content & Pumpletter