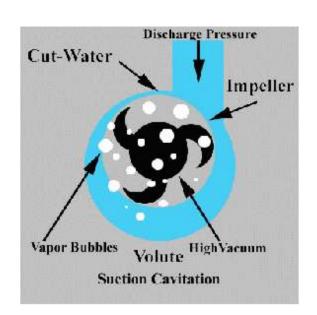

#### **Cavitation & Flow:**

You Can't Run a Pump with Suction or Discharge Valve Closed

Page 3 of 6 www.neoflux.in

## Low Presure/High Vacuum

Page 4 of 6 www.neoflux.in