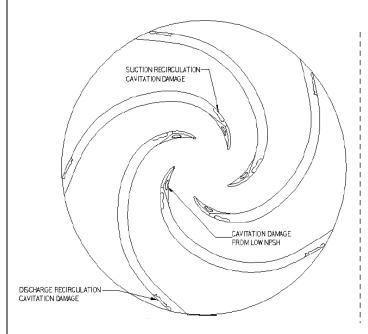

#### 3. Operation Induced

- Cavitation
- Flow
- Speed
- Insufficient Immersion of Suction Pipe or Bell

#### **Cavitation & Flow:**

You Can't Run a Pump with Suction or Discharge Valve Closed

Page 3 of 6 www.neoflux.in