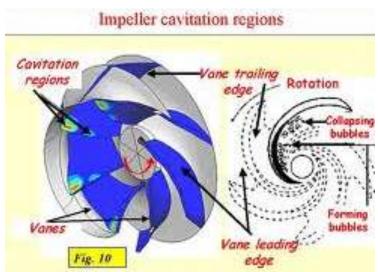

#### 3. Operation Induced

- Cavitation
- Flow
- Speed
- Insufficient Immersion of Suction Pipe or Bell

#### **Cavitation & Flow:**

You Can't Run a Pump with Suction or Discharge Valve Closed

Page 3 of 6 www.neoflux.in